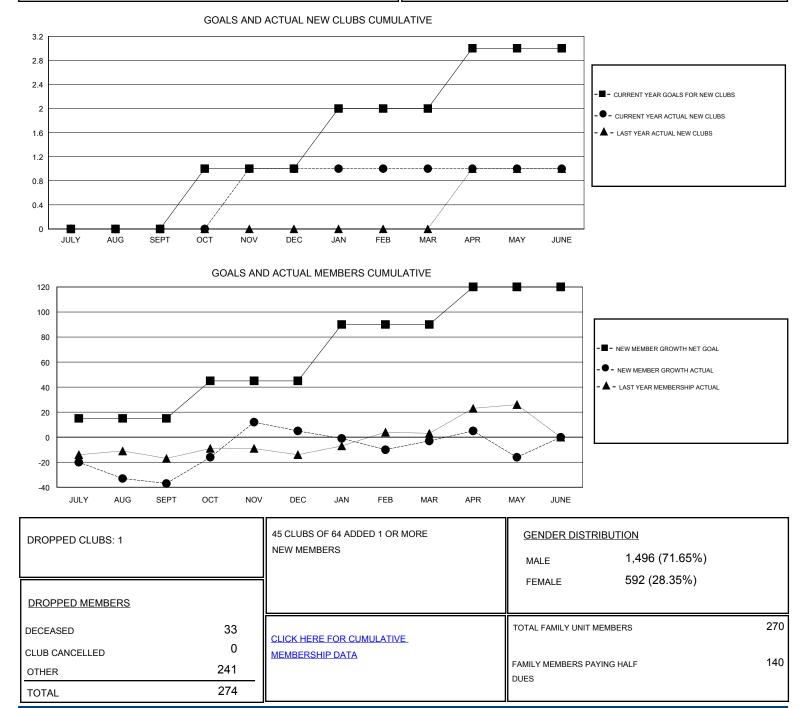

## 

GMT CA

| Clubs                 |               |           |               | Members               |                                                                |                                                              |                                                    |
|-----------------------|---------------|-----------|---------------|-----------------------|----------------------------------------------------------------|--------------------------------------------------------------|----------------------------------------------------|
| RESULTS FOR 2016-2017 |               |           |               | RESULTS FOR 2016-2017 |                                                                |                                                              |                                                    |
| QUARTER               | NEW CLUB GOAL | NEW CLUBS | DROPPED CLUBS | QUARTER               | NEW MEMBER GROWTH<br>NET GOAL (not reinstated<br>or transfers) | NEW MEMBER<br>GROWTH ACTUAL (not<br>reinstated or transfers) | DROPPED<br>MEMBERS ACTUAL<br>(including transfers) |
| JULY/AUG/SEPT         | 0             | 0         | 1             | JULY/AUG/SEPT         | 15                                                             | 64                                                           | 101                                                |
| OCT/NOV/DEC           | 1             | 1         | 0             | OCT/NOV/DEC           | 30                                                             | 80                                                           | 38                                                 |
| JAN/FEB/MAR           | 1             | 0         | 0             | JAN/FEB/MAR           | 45                                                             | 46                                                           | 54                                                 |
| APR/MAY/JUNE          | 1             | 0         | 0             | APR/MAY/JUNE          | 30                                                             | 84                                                           | 81                                                 |